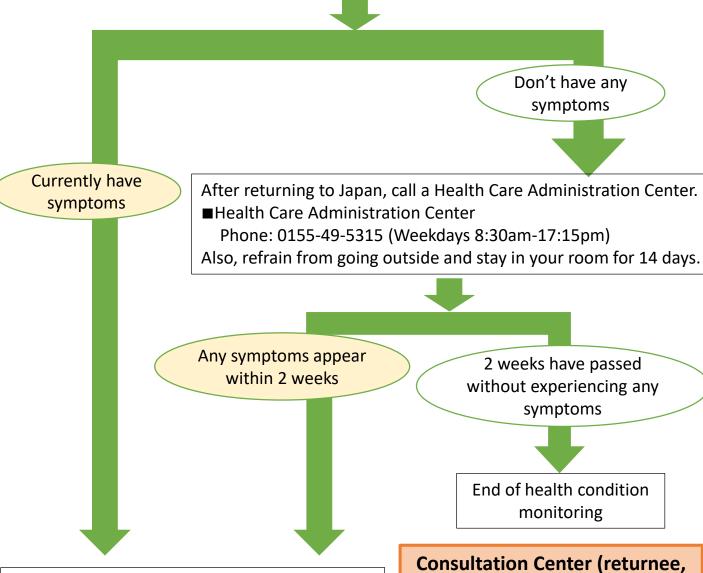

## For Those Who Returned From Abroad

Have a fever of 37.5 degrees Celsius or higher and symptoms of respiratory illness within 2 weeks of entering Japan.

OAvoid contact with other people, wear a mask, and call a Consultation Center immediately.

Ocontact the Health Care Administration Center, report the diagnosis of the medical institution. According to the School Health and Safety Act., an individual may be prohibited from studying or working if necessary.

## Consultation Center (returnee contact consultation center)

(Obihiro Public Health Center)

Tel: 0155-26-9084 (Weekdays: 8:45~17:30)

【 Regional Health Division, Bureau of Health and Society, Department of Health and Welfare Hokkaido 】

Tel: 011-204-5020 (Weekdays: 17:30~8:45) (Weekends and holidays: 24hours)